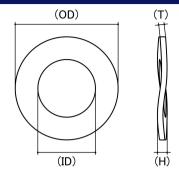

## Wave Washer

BOLT&NUT

Material: Stainless Steel Class Grade: A2-70 G304 Corrosion Protection Level: Excellent Standard: DIN 137B System Of Measurement: Metric Comments: Washers are not precision items. Dimensional data should be used as a guide only.

Galore FASTENER | FKO

Cad Drawings shown for graphic representation only.\*

| Industry Size | Inside Dimension (ID)<br>(mm) |      | Outside Dimension (OD)<br>(mm) |       | Thickness (T)<br>(mm) |      | Unloaded Washer Height (H)<br>(mm) |      | sku<br>- (Part Number) |
|---------------|-------------------------------|------|--------------------------------|-------|-----------------------|------|------------------------------------|------|------------------------|
|               | Min                           | Max  | Min                            | Max   | Min                   | Max  | Min                                | Max  | (Fait Nulliber)        |
| M3 x 8 x 0.5  | 3.10                          | 3.50 | 7.70                           | 8.20  | 0.45                  | 0.55 | 0.80                               | 0.90 | 71WS38                 |
| M4 x 9 x 0.5  | 4.10                          | 4.60 | 8.70                           | 9.20  | 0.45                  | 0.55 | 1.10                               | 1.30 | 71WS49                 |
| M5 x 11 x 0.5 | 5.10                          | 5.60 | 10.70                          | 11.20 | 0.45                  | 0.55 | 1.10                               | 1.40 | 71WS511                |
| M6 x 12 x 0.5 | 6.10                          | 6.60 | 11.70                          | 12.20 | 0.45                  | 0.55 | 1.30                               | 1.60 | 71WS612                |
| M8 x 15 x 0.8 | 8.30                          | 8.80 | 14.70                          | 15.20 | 0.75                  | 0.85 | 1.70                               | 2.10 | 71WS815                |